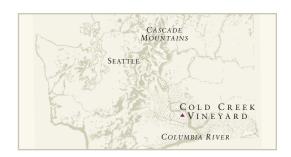

## VINEYARDS

- Planted in 1973, the south-facing Cold Creek Vineyard enjoys one of the longest and warmest growing seasons in Washington state's Columbia Valley.
- The low yielding old vines produce small clusters and small berries, resulting in intense varietal flavors.
- Cold Creek vineyard is LIVE and Salmon Safe certified.